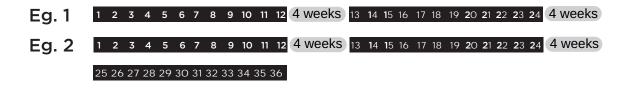

### Examples:

Yes

Approved study breaks must start on Monday or the first day of the working week if Monday is a
public holiday